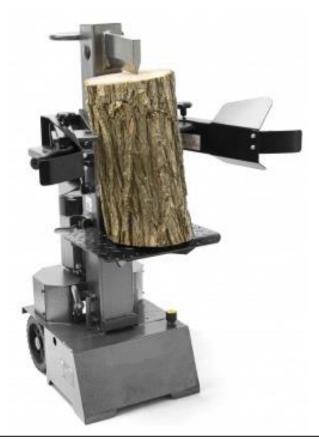

## 7 Ton Log Splitter

240 volt electric or 6.5hp Petrol engine.

## **Specifications:**

- Two hand operation with safe gripping handles and adjustable height table.
- Log length capacity up to 1040mm (42") length and 50-500mm (2-20") wide
- Wheels for easy transportation.
- Approx. dimensions: L83cm X W46cm X H147cm. 121-125Kg.
- 240 volt 13amp electric or 6.5hp Briggs & Stratton petrol motor.