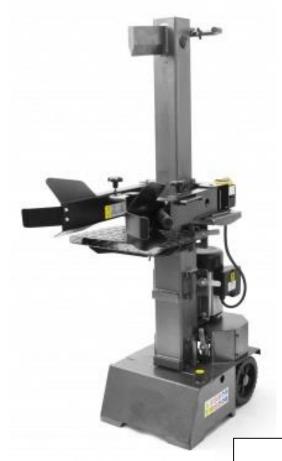

## 7 Ton Log Splitter

240 volt electric or 6.5hp Petrol engine.

## **Specifications:**

- Two hand operation with safe gripping handles and adjustable height table.
- Log length capacity up to 1040mm (42") length and 50-500mm (2-20") wide
- Wheels for easy transportation.
- Approx. dimensions: L83cm X W46cm X H147cm. 121-125Kg.
- 240 volt 13amp electric or 6.5hp Briggs & Stratton petrol motor.