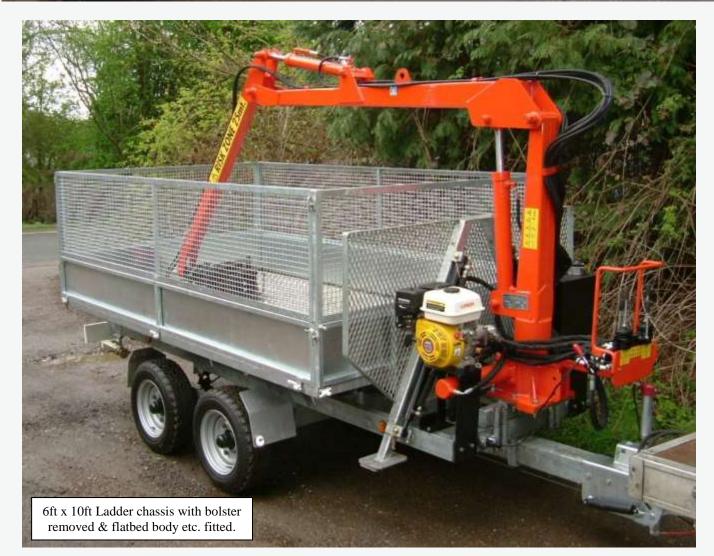

## <u>Road legal for 2800-3500kg gross (depending on vehicle towing capacity).</u> <u>A complete trailer / crane set up is made up from</u>

| Twin beam axle version with rocking leaf spring.                                                                                         |                |
|------------------------------------------------------------------------------------------------------------------------------------------|----------------|
| 6ft X 10ft* Flatbed body with fixed axle. Basic trailer with Phenolic flatbed floor.                                                     | <b>£</b> 4,300 |
| 7ft X 12ft* Flatbed body with hydraulic sliding bed. Basic trailer with Phenolic flatbed.                                                | <b>£</b> 6,300 |
| Rocking single axle Type.                                                                                                                |                |
| <b>6ft X 10FT Ladder chassis with 8 bolsters.</b> Optional: Crane, headboard and 'A' legs, Flat bed, ramps, sides, mesh extension sides. | <b>£</b> 6,300 |
| Add on equipment / options for basic trailer.                                                                                            |                |
| Alley chequer plate on top of standard Phenolic floor for Twin beam axle versions.                                                       | £ 600          |
| Alley chequer plate flatbed body for rocking beam version.                                                                               | <b>£</b> 1,950 |
| Hand pump for moving bed without using the hydraulic power pack                                                                          | <b>£</b> 380   |
| Head board & crane mounting base with 'A' type legs.                                                                                     | <b>£</b> 800   |
| Crane models: reaches from 3.3mtr – 4.7mtr with extension: From                                                                          | <b>£</b> 4,250 |
| Hydraulic power pack with Honda petrol engine, free standing:                                                                            | <b>£</b> 1,000 |
| Hydraulic power pack with Honda petrol engine, mounted on crane base plate / headboard:                                                  | <b>£</b> 1,200 |
| Head board, drop down sides and tailgate for flat bed. From                                                                              | <b>£</b> 950   |
| Spare wheel and mounting.                                                                                                                | <b>£</b> 120   |
| 8ft galvanised loading ramps for flatbed body including 2 rear prop stands:                                                              | <b>£</b> 450   |