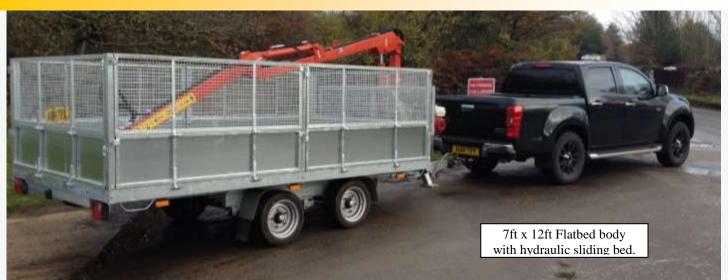

## <u>Road legal for 2800-3500kg gross (depending on vehicle towing capacity).</u> <u>A complete trailer / crane set up is made up from</u>

| Twin beam axle version with rocking leaf spring.                                                                                         |                |
|------------------------------------------------------------------------------------------------------------------------------------------|----------------|
| 6ft X 10ft* Flatbed body with fixed axle. Basic trailer with Phenolic flatbed floor.                                                     | <b>£</b> 4,300 |
| 7ft X 12ft* Flatbed body with hydraulic sliding bed. Basic trailer with Phenolic flatbed.                                                | <b>£</b> 6,300 |
| Rocking single axle Type.                                                                                                                |                |
| <b>6ft X 10FT Ladder chassis with 8 bolsters.</b> Optional: Crane, headboard and 'A' legs, Flat bed, ramps, sides, mesh extension sides. | <b>£</b> 6,300 |
| Add on equipment / options for basic trailer.                                                                                            |                |
| Alley chequer plate on top of standard Phenolic floor for Twin beam axle versions.                                                       | £ 600          |
| Alley chequer plate flatbed body for rocking beam version.                                                                               | <b>£</b> 1,950 |
| Hand pump for moving bed without using the hydraulic power pack                                                                          | <b>£</b> 380   |
| Head board & crane mounting base with 'A' type legs.                                                                                     | <b>£</b> 800   |
| Crane models: reaches from 3.3mtr – 4.7mtr with extension: From                                                                          | <b>£</b> 4,250 |
| Hydraulic power pack with Honda petrol engine, free standing:                                                                            | <b>£</b> 1,000 |
| Hydraulic power pack with Honda petrol engine, mounted on crane base plate / headboard:                                                  | <b>£</b> 1,200 |
| Head board, drop down sides and tailgate for flat bed. From                                                                              | <b>£</b> 950   |
| Spare wheel and mounting.                                                                                                                | <b>£</b> 120   |
| 8ft galvanised loading ramps for flatbed body including 2 rear prop stands:                                                              | <b>£</b> 450   |