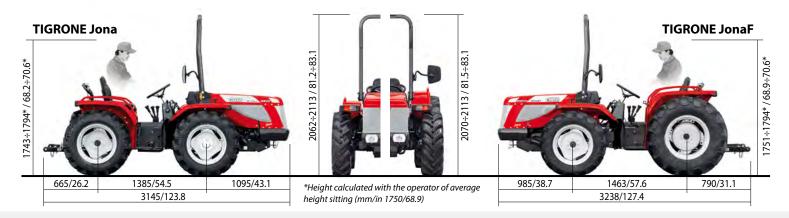

## **TECHNICAL DATA: Tigrone**





|                                  | <b>5500</b> .       | Jona          | 6500 Jona                                                                    |                          |                                    | 6500 JonaF  |                       |            |             |            |   |
|----------------------------------|---------------------|---------------|------------------------------------------------------------------------------|--------------------------|------------------------------------|-------------|-----------------------|------------|-------------|------------|---|
| Chassis                          | ACTIO™-F            | -ull chassis  | with oscillation • Steering wheels                                           |