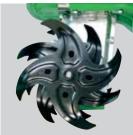

## Mini tiller DL 31

ROTARY TILLER GEARBOX The rotary tiller gearbox is cast in aluminium. The gear transmission is in oil bath.

ENGINE Honda GX25 4-stroke OHC engine, centrifugal clutch.

ROTARY TILLER
4-star hooked rotary tiller: penetrates the ground and does not slip.