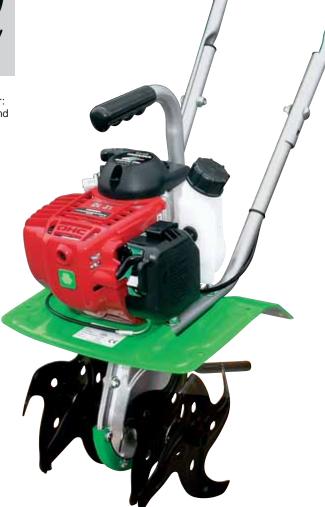

## Mini tiller DL 31

ROTARY TILLER GEARBOX The rotary tiller gearbox is cast in aluminium. The gear transmission is in oil bath.

ENGINE Honda GX25 4-stroke OHC engine, centrifugal clutch.

ROTARY TILLER
4-star hooked rotary tiller: penetrates the ground and does not slip.

| MODEL DL 31                  |              |                   |             |                                           |               |               |        |
|------------------------------|--------------|-------------------|-------------|-------------------------------------------|---------------|---------------|--------|
| Engine                       | Gearbox      | Transmission      | Clutch      | Handlebar                                 | Safety device | Rotary tiller | Weight |
| Petrol<br>0.8 Kw<br>(1.1 HP) | Single-speed | Gears in oil bath | Centrifugal | Tilting +<br>handle for<br>transportation | CE compliant  | 25 cm         | 12 Kg  |