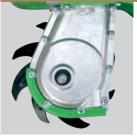

## Mini tiller DL 31

ROTARY TILLER GEARBOX The rotary tiller gearbox is cast in aluminium. The gear transmission is in oil bath.

ENGINE Honda GX25 4-stroke OHC engine, centrifugal clutch.

ROTARY TILLER
4-star hooked rotary tiller: penetrates the ground and does not slip.