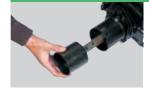

## Motor-mower FC 90

**PROTECTIVE CAPS** The double coaxial caps eliminate the accumulation of grass on the axle of the wheels in all positions of the wheel track.

**GARDEN BAR** The double cutting blade is perfect for cutting the grass.