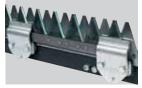

## Motor-mower FC 90

**PROTECTIVE CAPS** The double coaxial caps eliminate the accumulation of grass on the axle of the wheels in all positions of the wheel track.

**GARDEN BAR** The double cutting blade is perfect for cutting the grass.