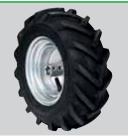

WHEEL AXLE The hexagonal wheel axle allows fast regulation of the wheel track.

The large wheels give greater stability and ease the drainage of the grass.

4C.90

|             | 10.                               | 17500                                                  |                        | ing and |                                                                | America                            | . And                                          | N.                             |        |       | and a |  |
|-------------|-----------------------------------|--------------------------------------------------------|------------------------|---------------------------------------------|----------------------------------------------------------------|------------------------------------|------------------------------------------------|--------------------------------|--------|-------|-------|--|
| МО          | IODEL FC 90                       |                                                        |                        |                                             |                                                                |                                    |                                                |                                |        | CL.   |       |  |
| Enç         | gine                              | Gearbox                                                | PTO                    | Clutch                                      | Handlebars                                                     | Wheel axle                         | Safety device                                  | Sickle bar                     | Weight | Wirk. |       |  |
| die<br>4 to | ol and<br>esel<br>5 Kw<br>5.5 HP) | 2-speed<br>1 forward+<br>1 reverse gear<br>in oil bath | Independent<br>1 speed | Conical in<br>oil bath                      | Anti-vibration,<br>adjustable in<br>height and side<br>to side | Rigid<br>tractor tyres<br>13.500-6 | Safety switch<br>combined with<br>clutch lever | 90 cm<br>with fast<br>coupling | 60 Kg  |       |       |  |