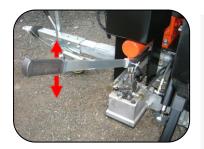

### For models with hydraulic sliding bed:

Use the hand pump to:

Move the bed and:

Check the nose weight.\*