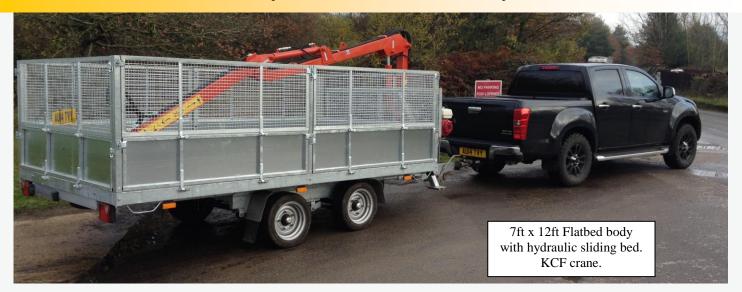

## Road legal for 2800-3500kg gross (depending on vehicle towing capacity). A complete trailer / crane set up is made up from

| Twin beam axle version with rocking leaf spring.                                                                                              |         |
|-----------------------------------------------------------------------------------------------------------------------------------------------|---------|
| 6ft X 10ft* Flatbed body with fixed axle. Basic trailer with Phenolic flatbed floor.                                                          | £ 4,300 |
| 7ft X 12ft* Flatbed body with hydraulic sliding bed. Basic trailer with Phenolic flatbed.                                                     | £ 6,300 |
| Rocking single axle Type.                                                                                                                     |         |
| <b>6ft X 10FT Ladder chassis with 8 bolsters.</b> Optional: Crane, headboard and 'A' legs, Flat bed, ramps, sides, mesh extension sides.      | £ 6,300 |
| Add on equipment / options for basic trailer.                                                                                                 |         |
| Alley chequer plate on top of standard Phenolic floor for Twin beam axle versions.                                                            | £ ,500  |
| Alley chequer plate flatbed body for rocking beam version.                                                                                    | £ 1,950 |
| Hand pump for moving bed without using the hydraulic power pack                                                                               | £ ,280  |
| Crane models: reaches from 3.3mtr − 4.7mtr with extension. Includes Crane mount with headboard and 'A' type hydraulic legs:  FROM: £ 4,900 to | £ 6,500 |
| Hydraulic power pack with Honda petrol engine, free standing:                                                                                 | £ 1,000 |
| Hydraulic power pack with Honda petrol engine, mounted on crane base plate / headboard:                                                       | £ 1,200 |
| Head board, drop down sides and tailgate for flat bed.                                                                                        | £ 1,350 |
| Mesh headboard extension, drop down extension sides and mesh tailgate extension                                                               | £ ,800  |
| Spare wheel and mounting.                                                                                                                     | £ ,120  |
| Loading ramps, 2000Kg per pair, with built in 'pockets under body & 2 rear prop stands:                                                       | £ ,650  |
| *Optional jockey wheel with weight indication gauge to replace standard jockey wheel.                                                         | £ ,100  |