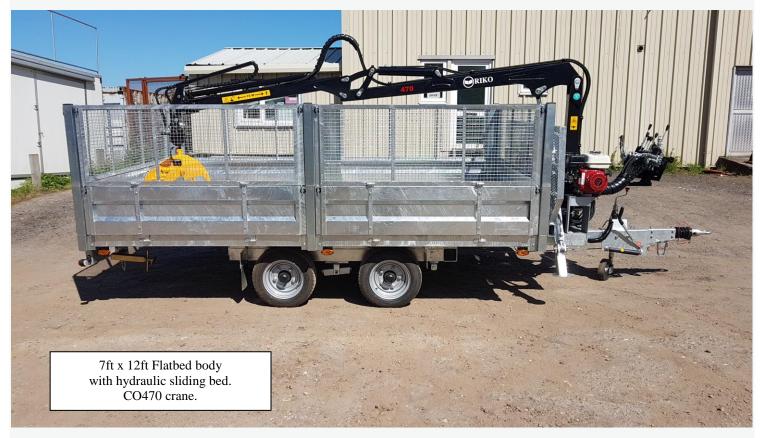

## Road legal for 2800-3500kg gross (depending on vehicle towing capacity). A complete trailer / crane set up is made up from

| Twin beam axle version with rocking leaf spring.                                                                                              |         |
|-----------------------------------------------------------------------------------------------------------------------------------------------|---------|
| 6ft X 10ft* Flatbed body with fixed axle. Basic trailer with Phenolic flatbed floor.                                                          | £ 4,300 |
| 7ft X 12ft* Flatbed body with hydraulic sliding bed. Basic trailer with Phenolic flatbed.                                                     | £ 6,300 |
| Rocking single axle Type.                                                                                                                     |         |
| <b>6ft X 10FT Ladder chassis with 8 bolsters.</b> Optional: Crane, headboard and 'A' legs, Flat bed, ramps, sides, mesh extension sides.      | £ 6,300 |
| Add on equipment / options for basic trailer.                                                                                                 |         |
| Alley chequer plate on top of standard Phenolic floor for Twin beam axle versions.                                                            | £ ,500  |
| Alley chequer plate flatbed body for rocking beam version.                                                                                    | £ 1,950 |
| Hand pump for moving bed without using the hydraulic power pack                                                                               | £ ,280  |
| Crane models: reaches from 3.3mtr − 4.7mtr with extension. Includes Crane mount with headboard and 'A' type hydraulic legs:  FROM: £ 4,900 to | £ 6,500 |
| Hydraulic power pack with Honda petrol engine, free standing:                                                                                 | £ 1,000 |
| Hydraulic power pack with Honda petrol engine, mounted on crane base plate / headboard:                                                       | £ 1,200 |
| Head board, drop down sides and tailgate for flat bed.                                                                                        | £ 1,350 |
| Mesh headboard extension, drop down extension sides and mesh tailgate extension                                                               | £ ,800  |
| Spare wheel and mounting.                                                                                                                     | £ ,120  |
| Loading ramps, 2000Kg per pair, with built in 'pockets under body & 2 rear prop stands:                                                       | £ ,650  |
| *Optional jockey wheel with weight indication gauge to replace standard jockey wheel.                                                         | £ ,100  |