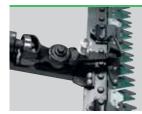

## MOVEMENT WITH COMPENSATOR WITHOUT MAINTENANCE

Two large self-lubricating bearings.

Large stamped steel connecting rods.

Mulching system with longer stroke improves cut and stops blocking.