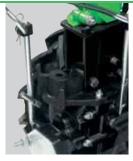

#### TRAILER ATTACHMENT AND ANTI-VIBRATION HANDLEBARS WITH SHOCK ABSORBERS

Built-in both in motormowers and in two-wheel tractors.