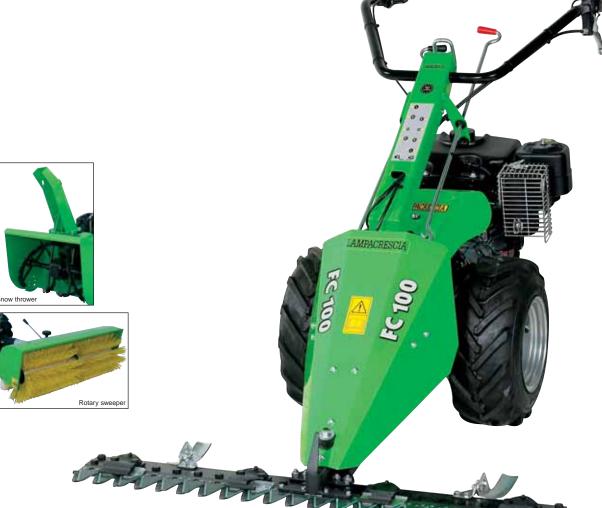

# MODEL FC 100

| Engine                                           | Gearbox                                  | РТО                               | Clutch          | Reversible handlebars                                          | Wheel axle | Safety<br>device                         | Sickle bar | Weight |
|--------------------------------------------------|------------------------------------------|-----------------------------------|-----------------|----------------------------------------------------------------|------------|------------------------------------------|------------|--------|
| Petrol and<br>diesel<br>3.5 a 6.6 Kw<br>(5-9 HP) | 6-speed<br>3 FW + 3 RV<br>rapid reverser | Independent<br>1 speed 943<br>rpm | Dry, 3<br>discs | Anti-vibration,<br>adjustable in<br>height and side<br>to side | ,,         | Safety switch combined with clutch lever |            | 100 Kg |

Implements: grader blade, snow thrower, rotary sweeper, chipper/shredder, rotary mower, trailer, sprayer, flail mower.