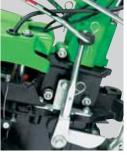

### GEAR REVERSER

The simple control of the lever reverses the direction of all gears making the machine versatile in use and in applications of front and rear attachments.