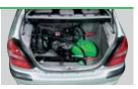

## **EASY TO TRANSPORT**

Bar, handlebars and wheels can be removed without the keys.

Easy to handle and use even for the less expert.

| C         | MODEL FC 25                             |              |           |                                           |                         |                                          |                 |        |
|-----------|-----------------------------------------|--------------|-----------|-------------------------------------------|-------------------------|------------------------------------------|-----------------|--------|
|           | Engine                                  | Gearbox      | Clutch    | Handlebars                                | Wheels                  | Safety devi-<br>ce                       | Sickle bar      | Weight |
| Man and A | Petrol<br>2.6 to 3.3 Kw<br>(3.5-4.5 HP) | Single-speed | With belt | Anti-vibration<br>adjustable in<br>height | Tractor tyres<br>3.50-6 | Safety switch combined with clutch lever | Garden<br>71 cm | 50 Kg  |