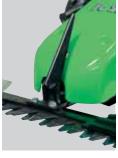

## **Motor-mower FC 25**



## SIMPLE TO USE

Two levers only. One to move forward, the other to insert the blade.



## NO MORE INTERRUPTIONS AT WORK



## **EASY TO TRANSPORT**

Bar, handlebars and wheels can be removed without the keys.

Easy to handle and use even for the less expert.



| C         | MODEL FC 25                             |              |           |                                           |                         |                                          |                 |        |
|-----------|-----------------------------------------|--------------|-----------|-------------------------------------------|-------------------------|------------------------------------------|-----------------|--------|
|           | Engine                                  | Gearbox      | Clutch    | Handlebars                                | Wheels                  | Safety devi-<br>ce