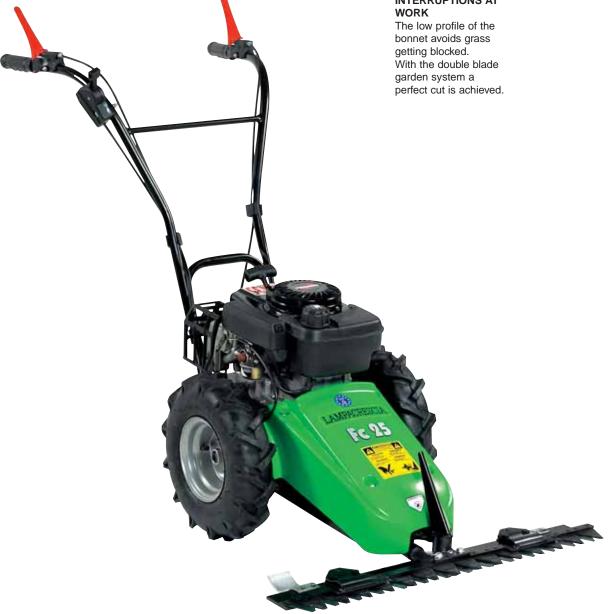

## **Motor-mower FC 25**

## SIMPLE TO USE

Two levers only. One to move forward, the other to insert the blade.

## NO MORE INTERRUPTIONS AT WORK

## **EASY TO TRANSPORT**

Bar, handlebars and wheels can be removed without the keys.

Easy to handle and use even for the less expert.

| C         | MODEL FC 25                             |              |           |                                           |                         |                                          |                 |        |
|-----------|-----------------------------------------|--------------|-----------|-------------------------------------------|-------------------------|------------------------------------------|-----------------|--------|
|           | Engine                                  | Gearbox      | Clutch    | Handlebars                                | Wheels                  | Safety devi-<br>ce                       | Sickle bar      | Weight |
| Man and A | Petrol<br>2.6 to 3.3 Kw<br>(3.5-4.5 HP) | Single-speed | With belt | Anti-vibration<br>adjustable in<br>height | Tractor tyres<br>3.50-6 | Safety switch combined with clutch lever | Garden<br>71 cm | 50 Kg  |